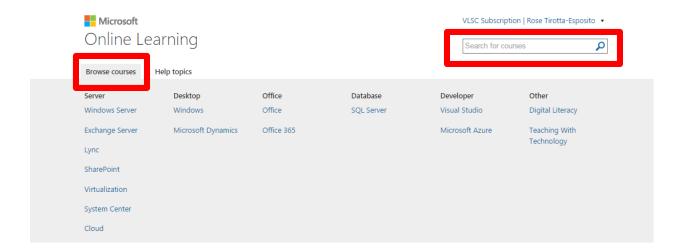

 From here you can go to the Browse Courses tab or type in the Search field to sign up for a course.

• To sign in again after the initial sign-up, use this link:

<u>http://onlinelearning.microsoft.com</u>. Credentials will stay the same.