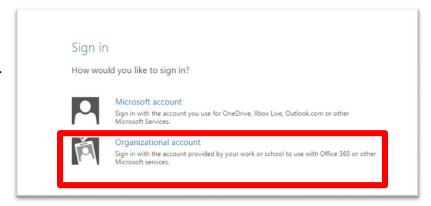

#### address)

- For initial sign-up, go here: http://onlinelearning.microsoft.com/subscriptionactivation
- Click on Sign In.
- Click on **Organizational Account**.

Sign in with your @hofstra.edu email address. The password is your regular Hofstra