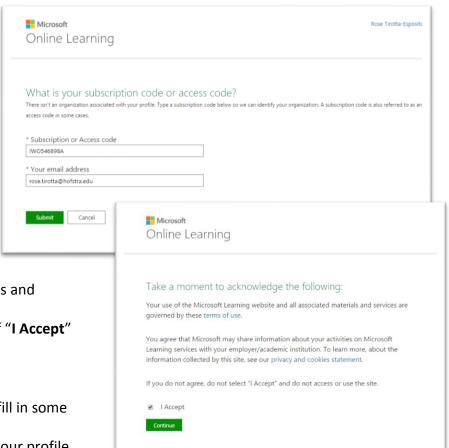

#### address)

- For initial sign-up, go here: http://onlinelearning.microsoft.com/subscriptionactivation
- Click on Sign In.
- Click on **Organizational Account**.

Sign in with your @hofstra.edu email address. The password is your regular Hofstra

portal password.

 When prompted, use this code (make sure you eliminate any spaces in the field):

#### IWO546898A

- Read and accept the Terms and
   Conditions by checking off "I Accept"
   and clicking Continue.
- You will then be asked to fill in some information to complete your profile.

Click Save.

Take a moment to acknowledge the following:

Your use of the Microsoft Learning website and all associated materials and services are governed by these terms of use.

You agree that Microsoft may share information about your activities on Microsoft Learning services with your employer/academic institution. To learn more, about the information collected by this site, see our privacy and cookies statement.

If you do not agree, do not select "I Accept" and do not access or use the site.

• You can now click on "My courses" to see what is available.