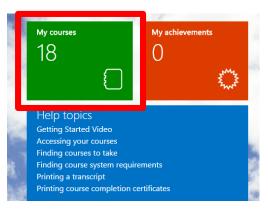

If you do not agree, do not select "I Accept" and do not access or use the site.

• You can now click on "My courses" to see what is available.