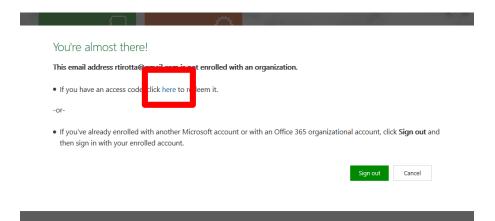

It will then ask you for a code. Click on the "here" link and enter the following:
 3XE7EQBBVU7YDU along with your @pride.hofstra.edu email address.

- It will ask you for your information again along with a unique ID. Your unique ID
   MUST be your full @pride.hofstra.edu
   email address.
- Accept the Terms of Use by checking off
   the I Accept box and clicking Continue