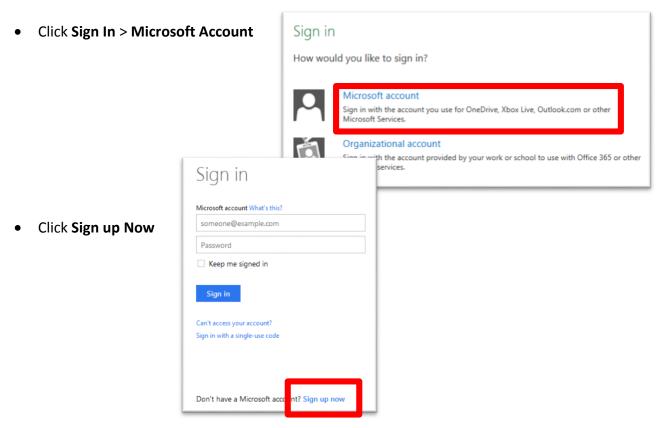

### Microsoft Imagine Academy for Students (@pride.hofstra.edu email address)

• Go to: <a href="https://imagineacademy.microsoft.com/">https://imagineacademy.microsoft.com/</a>

- Enter your information. Your username MUST be your full @pride.hofstra.edu email address. Click Create Account.
- It will ask you to verify your account through your @pride.hofstra.edu email address.

It will then ask you for a code. Click on the "here" link and enter the following:
 3XE7EQBBVU7YDU along with your @pride.hofstra.edu email address.

- It will ask you for your information again along with a unique ID. Your unique ID
   MUST be your full @pride.hofstra.edu
   email address.
- Accept the Terms of Use by checking off
   the I Accept box and clicking Continue