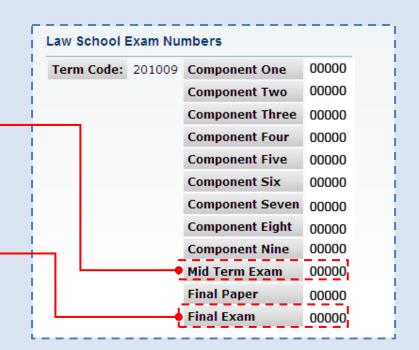

## Exam Numbers for Law Students 2010

Your Law School Exam Numbers will appear for the term that you selected.

If you are taking a midterm exam, you need to use your "Mid-Term Exam" number.

For all of your final exams, you will need to use your "Final Exam" number.

For the other numbers that are listed (Components 1-9), you will be informed if and when you need to use these numbers.

If you have any questions or need additional information, please contact the Office of Academic Records at (516) 463-5917, stop by room 114, or send an e-mail to lawoar@hofstra.edu.