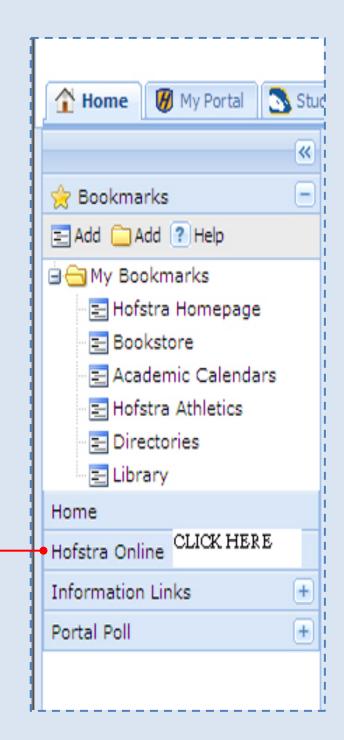

In order to access your exam numbers using the online system, please follow these instructions:

I. Log into the "My HofstraPortal" – https://my.hofstra.edu

2. Select the "Hofstra Online" option from the left hand side.