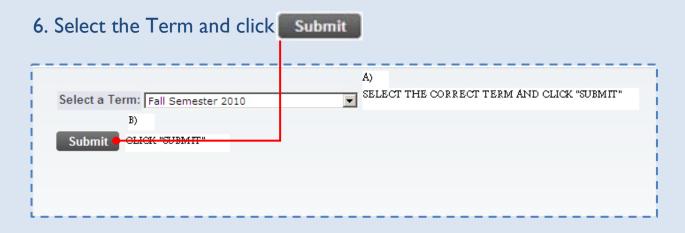

5. From the Student Records Menu, select the "Check Your Law School Exam Number" option.